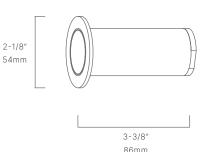

#### MOUNTS

| Side Conduit           | Entry  |
|------------------------|--------|
| Micro .                | J-Box  |
| Micro J-Box w/ Flush N | ∕lount |

<sup>\*</sup>For complete details, please visit auroralight.com/mounts/