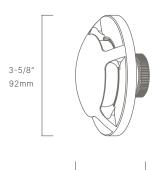

#### CONFIGURATOR:

| FIXTURE DIMENSIONS | D3-5/8" x W1-7/8"                  |
|--------------------|------------------------------------|
| LIGHT SOURCE       | Integrated LED                     |
| COLOR TEMPERATURES | 2700K, 3000K                       |
| WATTAGES           | 4W                                 |
| CRI (RA)           | 80 CRI                             |
| VOLTAGE            | 12V                                |
| DELIVERED LUMENS   | 63Im (3000K)                       |
| DIMMABLE           | Yes, Dim to <10% via Transformer   |
| DRIVER             | Yes, 12V Integral Constant Current |
| TRANSFORMER        | 12V AC/DC (Supplied by others)     |
| MOUNT              | Included CJB112105                 |
| BEAM SPREAD        | 360°                               |
| FINISH             | Included Natural Brass             |
| MATERIAL           | Brass & Copper                     |
| WIRE LENGTH        | 24"                                |
| LOCATION           | Interior & Exterior Wet            |
| CERTIFICATIONS     | UL, IP66, IP67, IC, Drive Over     |
|                    |                                    |