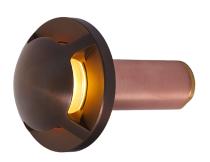

#### STW035304

The Sonoma directional marker is a high flux; low wattage LED luminaire. Coupled with a brass body, our Thermally Integrated® LED Module provides superior heat dissipation, longer life, and higher performance.

- •Thermally Integrated® w/ Copper Core Technology®
- •Cree LED™ XLAMP® Extreme High Power (XHP)
- •IC Rated for Interior, Exterior and Wet Location Use
- •Ideal for driveways, wide pathways & walkways

#### CONFIGURATOR:

| FIXTURE DIMENSIONS | D3-5/8" x W1-7/8"                  |
|--------------------|------------------------------------|
| LIGHT SOURCE       | Integrated LED                     |
| COLOR TEMPERATURES | 2700K, 3000K                       |
| WATTAGES           | 4W                                 |
| CRI (RA)           | 80 CRI                             |
| VOLTAGE            | 12V                                |
| DELIVERED LUMENS   | 63Im (3000K)                       |
| DIMMABLE           | Yes, Dim to <10% via Transformer   |
| DRIVER             | Yes, 12V Integral Constant Current |
| TRANSFORMER        | 12V AC/DC (Supplied by others)     |
| MOUNT              | Included CJB112105                 |
| BEAM SPREAD        | 360°                               |
| FINISH             | Included Natural Brass             |
| MATERIAL           | Brass & Copper                     |
| WIRE LENGTH        | 24"                                |
| LOCATION           | Interior & Exterior Wet            |
| CERTIFICATIONS     | UL, IP66, IP67, IC, Drive Over     |
|                    |                                    |