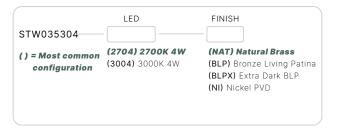

#### STW035304

The Sonoma directional marker is a high flux; low wattage LED luminaire. Coupled with a brass body, our Thermally Integrated® LED Module provides superior heat dissipation, longer life, and higher performance.

#### CONFIGURATOR:

| FIXTURE DIMENSIONS | D3-5/8" x W1-7/8"                  |
|--------------------|------------------------------------|
| LIGHT SOURCE       | Integrated LED                     |
| COLOR TEMPERATURES | 2700K, 3000K                       |
| WATTAGES           | 4W                                 |
| CRI (RA)           | 80 CRI                             |
| VOLTAGE            | 12V                                |
| DELIVERED LUMENS   | 63Im (3000K)                       |
| DIMMABLE           | Yes, Dim to <10% via Transformer   |
| DRIVER             | Yes, 12V Integral Constant Current |
| TRANSFORMER        | 12V AC/DC (Supplied by others)     |
| MOUNT              | Included CJB112105                 |
| BEAM SPREAD        | 360°                               |
| FINISH             | Included Natural Brass             |
| MATERIAL           | Brass & Copper                     |
| WIRE LENGTH        | 24"                                |
| LOCATION           | Interior & Exterior Wet            |
| CERTIFICATIONS     | UL, IP66, IP67, IC, Drive Over     |
|                    |                                    |

#### AVAILABLE FINISHES:

NAT Natural Brass

Bronze Living
Patina

BLPX Extra Dark Bronze Living Patina

NI Nickel PVD

1-7/8" 48mm

P. 760.931.2910